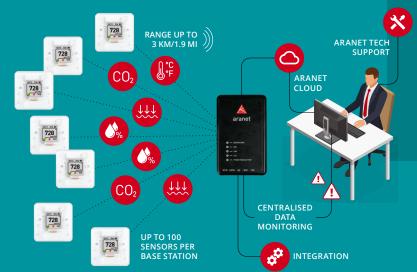

## **ARANET4 PRO**

### FOR PROFESSIONALS - BUSINESSES, SCHOOLS, OFFICES AND OTHER FACILITIES.

If you plan on using more than one Aranet4, Aranet4 PRO is your best choice. Aranet4 PRO offers many benefits:

- $\checkmark$ Networked solution - up to 100 Aranet4 devices in a single long-range wireless network via the Aranet PRO base station
- **Centralised data monitoring** for a complete overview of the situation
- $\checkmark$ Possible upgrade to **Aranet Cloud** – network virtually limitless number of Aranet4 devices from different locations with advanced analytics, visualizations and much more

Integrate into existing solutions - make the Aranet ecosystem part of your own solution or just automate data export to your own data bases

Access to professional technical support

 $\checkmark$ 

 $\checkmark$ 